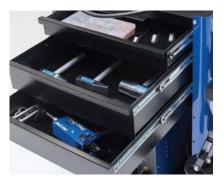

Save time with quick application of pull keys

Apply keys and studs with Drawn Arc Welding

The PRO-65 provides targeted dent pulling

Tightly arrange keys for a more consistent pull

Dedicated drawers for steel and aluminum tool storage