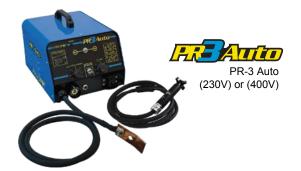

## Aluminum & Steel Dent Repair Pro Pull Combo

MWS-DA5/PR-3

Using the PR-3 Auto for fast, efficient steel dent repair and the PS-DA5's drawn arc technology for precise aluminum dent repair – you have a one-stop dent repair solution for your shop.

PS-DA5 Drawn Arc Technology (208 - 240V)