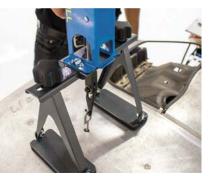

## Aluminum & Steel Dent Repair Pro Pull Combo

MWS-DA5/PR-3

Using the PR-3 Auto for fast, efficient steel dent repair and the PS-DA5's drawn arc technology for precise aluminum dent repair – you have a one-stop dent repair solution for your shop.

## The Professional Dent Repair Solution For Aluminum & Steel

Get the best of both worlds with the Pro Pull Combo, the professional solution for your dent repair needs. With the PR-3 Auto, the PS-DA5 and a variety of pulling tools on one mobile station, you can now repair any dent anywhere in the shop