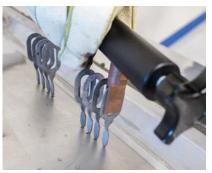

Save time with quick application of pull keys

Apply keys and studs with Drawn Arc Welding

The PRO-65 provides targeted dent pulling

Tightly arrange keys for a more consistent pull

Dedicated drawers for steel and aluminum tool storage