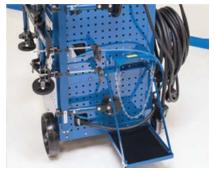

## Aluminum & Steel Dent Repair Pro Pull Combo

MWS-DA5/PR-3

Using the PR-3 Auto for fast, efficient steel dent repair and the PS-DA5's drawn arc technology for precise aluminum dent repair – you have a one-stop dent repair solution for your shop.

## The Professional Dent Repair Solution For Aluminum & Steel

Get the best of both worlds with the Pro Pull Combo, the professional solution for your dent repair needs. With the PR-3 Auto, the PS-DA5 and a variety of pulling tools on one mobile station, you can now repair any dent anywhere in the shop

Save time with quick application of pull keys

Apply keys and studs with Drawn Arc Welding

The PRO-65 provides targeted dent pulling

Tightly arrange keys for a more consistent pull

Dedicated drawers for steel and aluminum tool storage

Equipped with a gas bottle bracket and tool board storage

www.prospot.com info@prospot.com Pro Spot International, Inc. U.S.A. 5932 Sea Otter Place Carlsbad, CA 92010