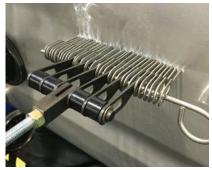

Save time with quick application of pull keys

Apply keys and studs with Drawn Arc Welding

The PRO-65 provides targeted dent pulling

Tightly arrange keys for a more consistent pull

Dedicated drawers for steel and aluminum tool storage