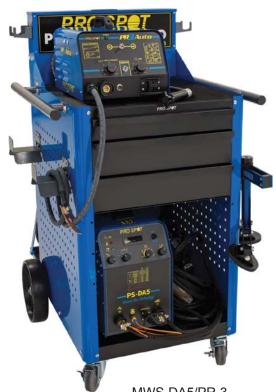

## Aluminum & Steel Dent Repair Pro Pull Combo

MWS-DA5/PR-3

Using the PR-3 Auto for fast, efficient steel dent repair and the PS-DA5's drawn arc technology for precise aluminum dent repair – you have a one-stop dent repair solution for your shop.

## The Professional Dent Repair Solution For Aluminum & Steel

Get the best of both worlds with the Pro Pull Combo, the professional solution for your dent repair needs. With the PR-3 Auto, the PS-DA5 and a variety of pulling tools on one mobile station, you can now repair any dent anywhere in the shop

Equipped with a gas bottle bracket and tool board storage

www.prospot.com info@prospot.com Pro Spot International, Inc. U.S.A. 5932 Sea Otter Place Carlsbad, CA 92010