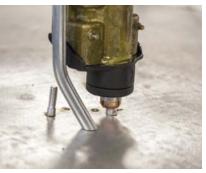

PS-DA5 Drawn Arc Technology (208 - 240V)

Save time with quick application of pull keys

Apply keys and studs with Drawn Arc Welding

The PRO-65 provides targeted dent pulling

Tightly arrange keys for a more consistent pull

Dedicated drawers for steel and aluminum tool storage